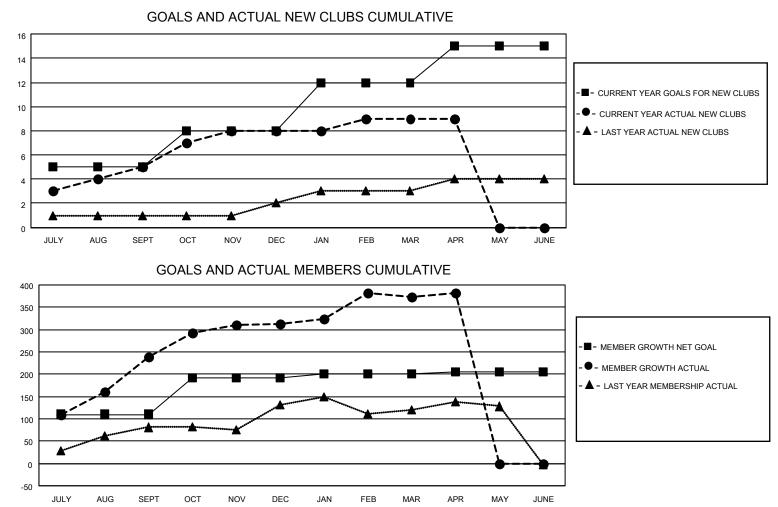

## LOCATION INDIA

District 317 F

Results as of: 4/30/2022

| Clubs                 |               |           |               | Members               |                        |                         |                                                    |
|-----------------------|---------------|-----------|---------------|-----------------------|------------------------|-------------------------|----------------------------------------------------|
| RESULTS FOR 2021-2022 |               |           |               | RESULTS FOR 2021-2022 |                        |                         |                                                    |
| QUARTER               | NEW CLUB GOAL | NEW CLUBS | DROPPED CLUBS | QUARTER MEME          | BER GROWTH NET<br>GOAL | MEMBER GROWTH<br>ACTUAL | DROPPED<br>MEMBERS ACTUAL<br>(including transfers) |
| JULY/AUG/SEPT         | 5             | 5         | 2             | JULY/AUG/SEPT         | 110                    | 285                     | 37                                                 |
| OCT/NOV/DEC           | 3             | 3         | 0             | OCT/NOV/DEC           | 81                     | 114                     | 35                                                 |
| JAN/FEB/MAR           | 4             | 1         | 1             | JAN/FEB/MAR           | 10                     | 106                     | 36                                                 |
| APR/MAY/JUNE          | 3             | 0         | 0             | APR/MAY/JUNE          | 5                      | 21                      | 13                                                 |